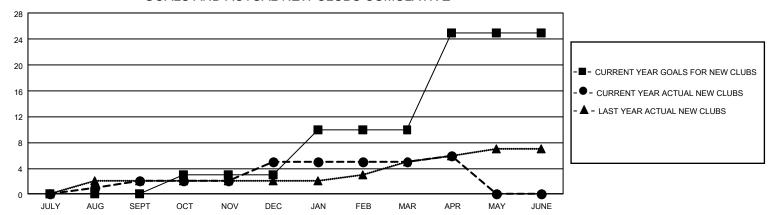

## GOALS AND ACTUAL NEW CLUBS CUMULATIVE

## GMT Constitutional Area 4, Group B

REPORT DOES NOT INCLUDE CLUBS IN UNDISTRICTED AREAS.

| Clubs         |               |             |               | Members               |                        |                         |                                                    |  |
|---------------|---------------|-------------|---------------|-----------------------|------------------------|-------------------------|----------------------------------------------------|--|
|               | RESULTS FOR   | R 2020-2021 |               | RESULTS FOR 2020-2021 |                        |                         |                                                    |  |
| QUARTER       | NEW CLUB GOAL | NEW CLUBS   | DROPPED CLUBS | QUARTER MEME          | BER GROWTH NET<br>GOAL | MEMBER GROWTH<br>ACTUAL | DROPPED<br>MEMBERS ACTUAL<br>(including transfers) |  |
| JULY/AUG/SEPT | 0             | 2           | 2             | JULY/AUG/SEPT         | 217                    | 602                     | 804                                                |  |
| OCT/NOV/DEC   | 9             | 3           | 1             | OCT/NOV/DEC           | 295                    | 568                     | 466                                                |  |
| JAN/FEB/MAR   | 21            | 0           | 1             | JAN/FEB/MAR           | 333                    | 436                     | 767                                                |  |
| APR/MAY/JUNE  | 45            | 1           | 0             | APR/MAY/JUNE          | 479                    | 179                     | 253                                                |  |