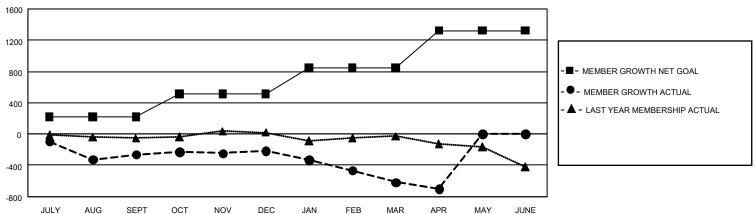

## GOALS AND ACTUAL MEMBERS CUMULATIVE

| DROPPED CLUBS: 4  |       | 883 CLUBS OF 2,114 ADDED 1 OR<br>MORE NEW MEMBERS | GENDER DISTRIBUTION             |                 |     |
|-------------------|-------|---------------------------------------------------|---------------------------------|-----------------|-----|
|                   |       |                                                   | MALE                            | 59,940 (84.52%) |     |
|                   |       |                                                   | FEMALE                          | 10,976 (15.48%) |     |
| DROPPED MEMBERS   |       |                                                   |                                 | ,               |     |
| DECEASED          | 688   | CLICK HERE FOR CUMULATIVE                         | TOTAL FAMILY UNIT MEMBERS       |                 | 801 |
| CLUB CANCELLED 12 |       | MEMBERSHIP DATA                                   |                                 |                 |     |
| OTHER             | 1,585 |                                                   | FAMILY MEMBERS PAYING HALF DUES |                 | 383 |
| TOTAL             | 2,285 |                                                   |                                 |                 |     |

## GMT Constitutional Area 4, Group B

REPORT DOES NOT INCLUDE CLUBS IN UNDISTRICTED AREAS.

| Clubs         |               |             |               | Members               |                        |                         |                                                    |  |
|---------------|---------------|-------------|---------------|-----------------------|------------------------|-------------------------|----------------------------------------------------|--|
|               | RESULTS FOR   | R 2020-2021 |               | RESULTS FOR 2020-2021 |                        |                         |                                                    |  |
| QUARTER       | NEW CLUB GOAL | NEW CLUBS   | DROPPED CLUBS | QUARTER MEME          | BER GROWTH NET<br>GOAL | MEMBER GROWTH<br>ACTUAL | DROPPED<br>MEMBERS ACTUAL<br>(including transfers) |  |
| JULY/AUG/SEPT | 0             | 2           | 2             | JULY/AUG/SEPT         | 217                    | 602                     | 804                                                |  |
| OCT/NOV/DEC   | 9             | 3           | 1             | OCT/NOV/DEC           | 295                    | 568                     | 466                                                |  |
| JAN/FEB/MAR   | 21            | 0           | 1             | JAN/FEB/MAR           | 333                    | 436                     | 767                                                |  |
| APR/MAY/JUNE  | 45            | 1           | 0             | APR/MAY/JUNE          | 479                    | 179                     | 253                                                |  |